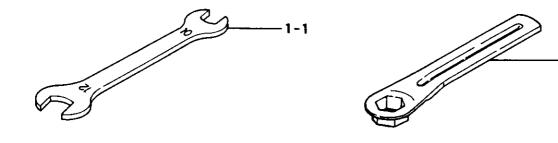

| REF. NBR PARTER                                                              | PARNAME                                            | ST SERIANBR REMARKS                                                                                                    |
|------------------------------------------------------------------------------|----------------------------------------------------|------------------------------------------------------------------------------------------------------------------------|
| 8-001,1<br>8-001 036-29331-501<br>8-002 851-20000-201<br>8-003 862-20000-200 | COMBI. BOX SPANNER 10X19<br>Spark plug box spanner | 1  -D219800    .PLUS  1    N  D219801-    1  D    1  D    1  D    1  D    1  D    1  D    1  D    1  D    1  D    1  D |